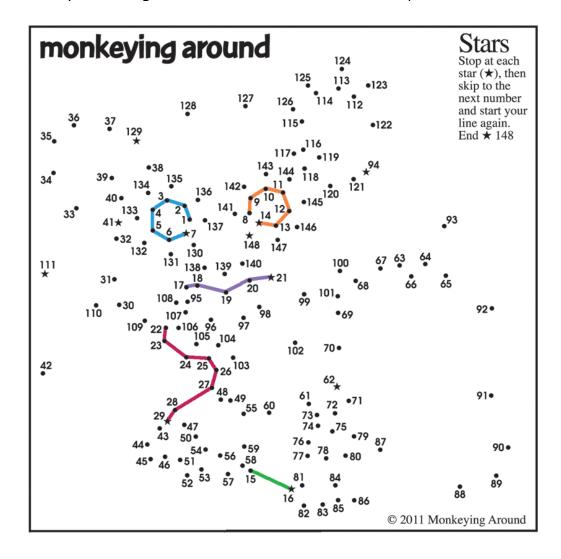

## Greatest Dot-to-Dot "Stars" Instructions

Stop at each star (★), then skip to the next number and start your line again. Each color shows a different stop / start line.

Sincerely,

Terri-Lea
Office Manager
office@monkeyingaround.com